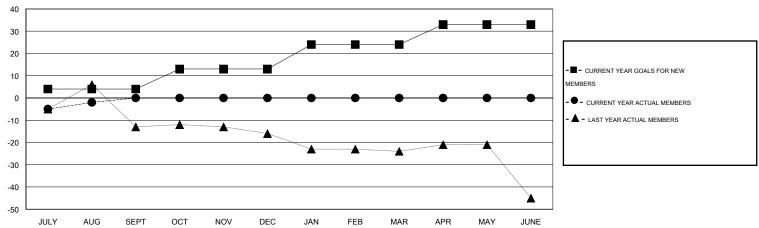

#### GOALS AND ACTUAL MEMBERS CUMULATIVE

| DROPPED CLUBS: 0                |             | 4 CLUBS OF 36 ADDED 1 OR MORE<br>NEW MEMBERS | GENDER DISTRIBUTION  MALE 591 (71.38%)  FEMALE 237 (28.62%) |               |           |
|---------------------------------|-------------|----------------------------------------------|-------------------------------------------------------------|---------------|-----------|
| DROPPED MEMBERS                 |             |                                              | PEMALE                                                      | 201 (20.0270) |           |
| DECEASED  CLUB CANCELLED  OTHER | 0<br>0<br>6 | CLICK HERE FOR HEALTH ASSESSMENT DATA        | FAMILY UNIT MEMBERS HEAD OF HOUSEHOLD                       |               | 146<br>72 |
| TOTAL                           | 6           |                                              | NON-HEAD OF HOUSEHOLD                                       |               | 74        |